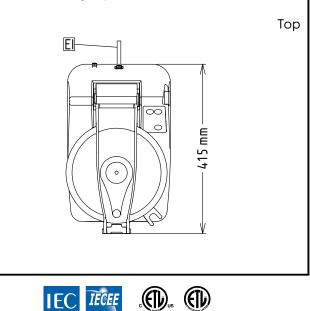

## Food Processor Cutter Mixer 4.5 LT - Single Speed with UK Plug

Intertek

Intertek

| Electric                     |                       |
|------------------------------|-----------------------|
| Supply voltage:              | 208-230 V/1N ph/60 Hz |
| Electrical power max.:       | 0.75 kW               |
| Total Watts:                 | 0.75 kW               |
| Capacity:                    |                       |
| Performance (up to):         | 2 kg/Cycle            |
| Capacity:                    | 4.5 litres            |
| Key Information:             |                       |
| External dimensions, Width:  | 256 mm                |
| External dimensions, Depth:  | 415 mm                |
| External dimensions, Height: | 482 mm                |
| Shipping weight:             | 25 kg                 |
| Waterproof index:            | IP23                  |