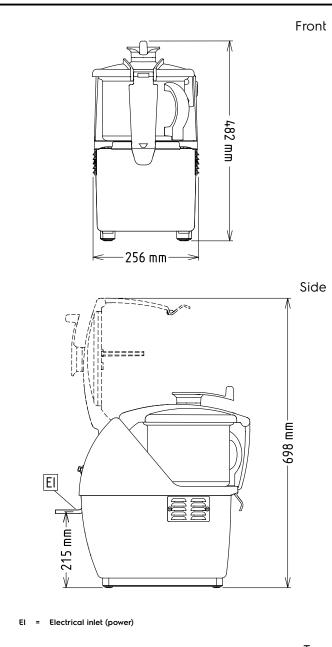

## Food Processor Cutter Mixer 4.5 LT - Single Speed with UK Plug

Intertek

Intertek

| Electric                     |                       |
|------------------------------|-----------------------|
| Supply voltage:              | 208-230 V/1N ph/60 Hz |
| Electrical power max.:       | 0.75 kW               |
| Total Watts:                 | 0.75 kW               |
| Capacity:                    |                       |
| Performance (up to):         | 2 kg/Cycle            |
| Capacity:                    | 4.5 litres            |
| Key Information:             |                       |
| External dimensions, Width:  | 256 mm                |
| External dimensions, Depth:  | 415 mm                |
| External dimensions, Height: | 482 mm                |
| Shipping weight:             | 25 kg                 |
| Waterproof index:            | IP23                  |